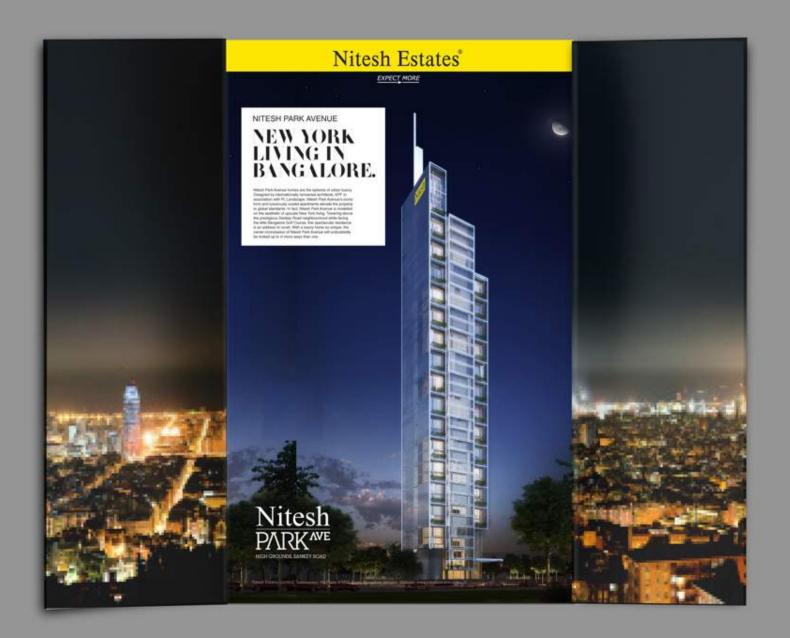

New York Living in Bangalore
Urban City center site

# NEW YORK LIVING INBANGALORE.

Nitesh Park Avenue homes are the epitome of urban luxury. Designed by internationally renowned architects, KPP in association with PL Landscape. Nitesh Park Avenue's iconic form and luxuriously scaled apartments elevate the property to global standards. In fact, Nitesh Park Avenue is modelled on the aesthetic of upscale New York living. Towering above the prestigious Sankey Road neighbourhood while facing the elite Bangalore Golf Course, this spectacular residence is an address to covet. With a luxury home so unique, the owner-connoisseur of Nitesh Park Avenue will undoubtedly be looked up to in more ways than one.